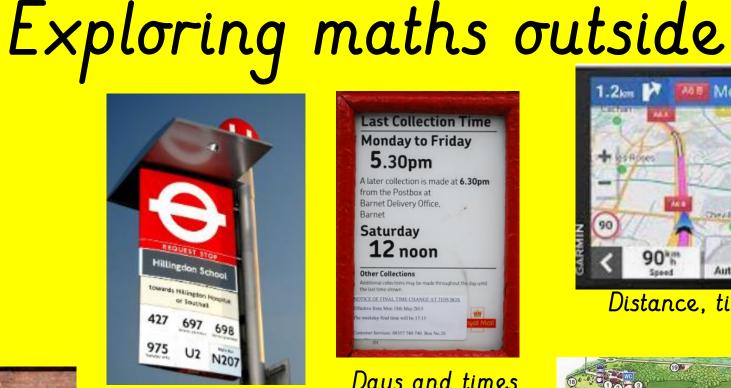

**exploring** 

Odd and even numbers.

Positional language.

Reading numbers. Greater or less?

Days and times

Distance, time and direction

| 1 cup flour           |
|-----------------------|
| 2 tsp cream of tartar |
| 1/2 cup salt          |
| 1 tbsp vegetable oil  |
| 1 cup water           |
| food coloring         |