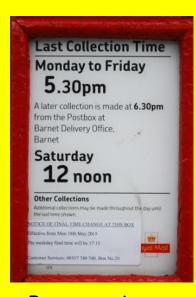

**exploring** 

Odd and even numbers.

Positional language.

Reading numbers. Greater or less?

Days and times

Distance, time and direction

| 1 cup flour           |
|-----------------------|
| 2 tsp cream of tartar |
| 1/2 cup salt          |
| 1 tbsp vegetable oil  |
| 1 cup water           |
| food coloring         |