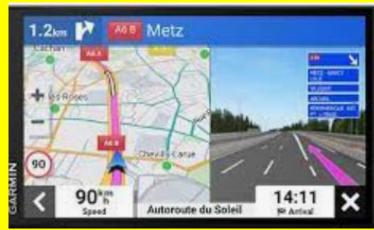

**exploring** 

Odd and even numbers.

Positional language.

Reading numbers. Greater or less?

Days and times

Distance, time and direction

| 1 cup flour           |
|-----------------------|
| 2 tsp cream of tartar |
| 1/2 cup salt          |
| 1 tbsp vegetable oil  |
| 1 cup water           |
| food coloring         |