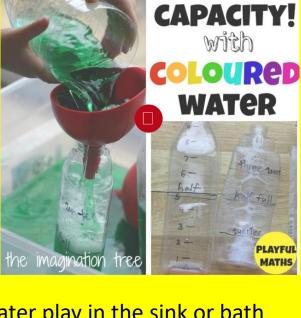

## Exploring maths at home

Numbers and shapes in flour.

"Bring me 3

forks."

Magnetic numbers

Playdough and plasticine

Water play in the sink or bath

We need double that number of apples