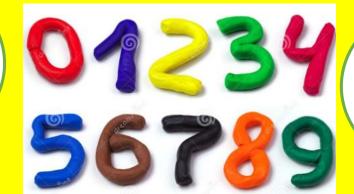

## Exploring maths at home

Numbers and shapes in flour.

"Bring me 3

forks."

Magnetic numbers

Playdough and plasticine

Water play in the sink or bath

We need double that number of apples